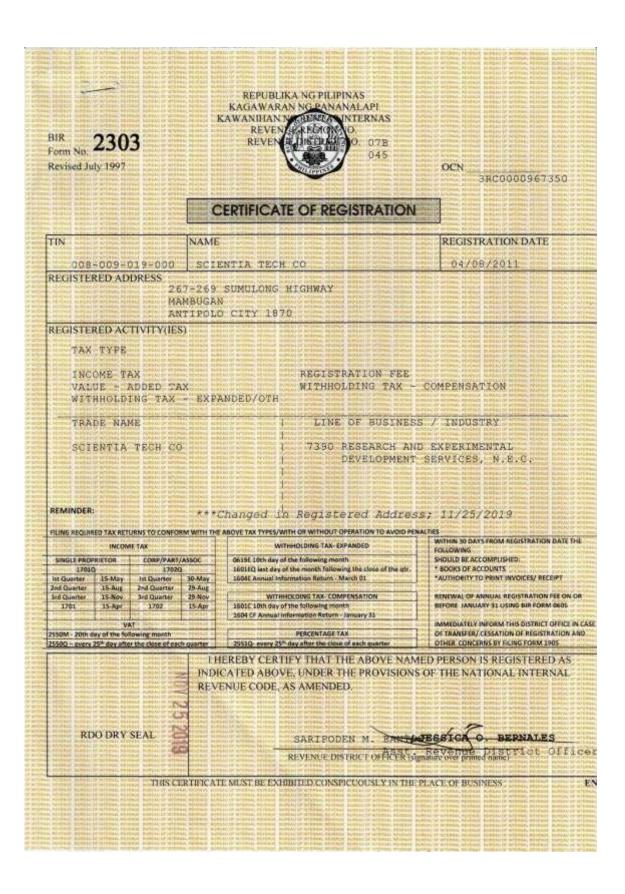

# **Government Accreditations**

ENTANO

1987

VELOPM

Department of Health DOH Accreditation Number 4A-0001-2325-LW-2

Department of Environment and Natural Resources DENR EMB ECC-OL-R4A-2020-0049

Laguna Lake Development Authority LLDA Permit No PC-01c-2021-00125

National Reference Laboratory NRL Certificate No WMTLPT-21-4A0088

Republic of the Philippines DEPARTMENT OF HEALTH CENTER FOR HEALTH DEVELOPMENT 4A (CHD 4A)

# **CERTIFICATE OF ACCREDITATION**

Owner Operated/Managed By (if applicable) Name of Facility Type of Facility Location

Accreditation Number Validity of Accreditation

Services:

Bacteriological Analysis Physical Analysis Chemical Analysis

Arturo C. Aquino

:

:

:

•

•

SCIENTIA TECH COMPANY Laboratory for Drinking Water Analysis 267-269 Sitio Ruhat, Brgy. Mambugan, Sumulong Highway, Antipolo City, Rizal 4A-0001-2325-LW-2 01 January 2023 - 31 December 2025

By Authority of the Secretary of Health:

This accreditation is renewable every three (3) years and subject suspension or revocation if the facility is found violating A0 2006-0024 and related issuances.